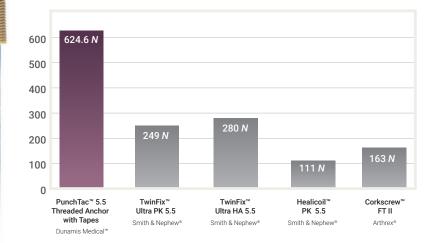

Fiber-Connect tape also provides a broader footprint at the site of repair as compared to a standard #2 suture.

DUNAMIS MEDICAL<sup>™</sup>

**The PUNCHTac™ 5.5mm** Fully Threaded Anchor introduces an advanced thread pitch design for the shoulder that's a game changer for medial row repair. It's about maximizing bone-to-anchor surface contact and distributing stress or torsional load evenly. All of this results in a Failure Force of 624.6 N<sup>1</sup>.