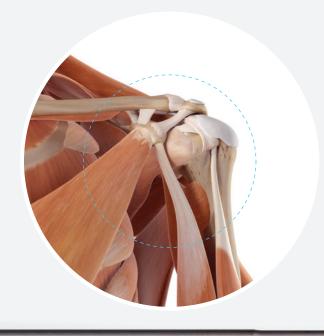

## Discover a better repair.

Rock-solid bite with multiple suture-tape combinations.

**The PUNCHTac™ 5.5mm** Fully Threaded Anchor introduces an advanced thread pitch design for the shoulder that's a game changer for medial row repair.