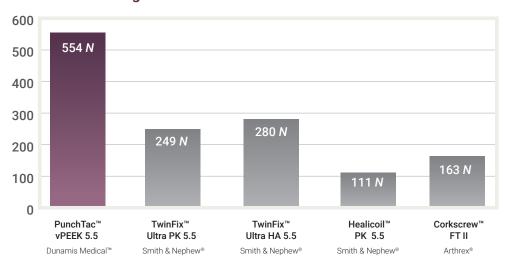

It's about maximizing bone-to-anchor surface contact. And it's about distributing stress or torsional load evenly. All of this results in a Pull-Out Force of  $554\ N^1$ .

All anchors are manufactured with Vestakeep® PEEK from Evonik. Vestakeep® PEEK is a biomaterial which exhibits superior modulus and high ductility.